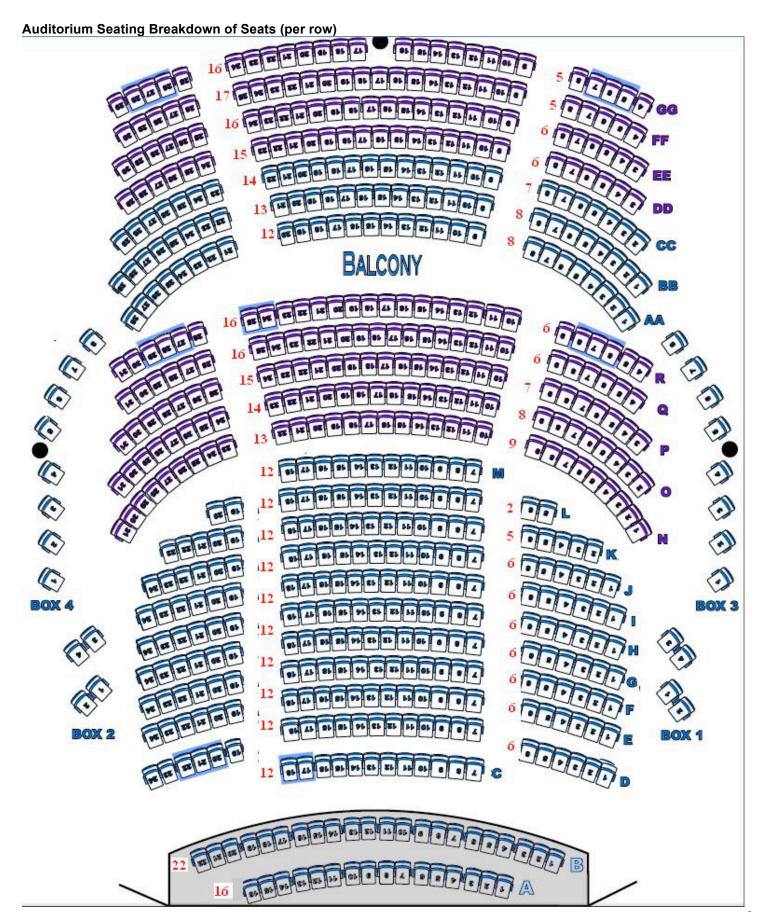

## **Seating Capacity**

The auditorium has a total of 631 seats with orchestra pit seating. The front of our stage is a hydraulic lift which is either used as a thrust stage or we lowered for an orchestra. 38 theatre can be available if the orchestra pit is not required.

When there is a show that includes an orchestra with dialogue (Musical Comedy) or Rock concerts, 6 seats in both Rows L and M a mixing station for sound can be installed.

Below are the total in seating with different configurations:

#### **Auditorium Seating Breakdown of Seats**

| Full Auditorium – all seats installed, No Mix Station, but with Orchestra Pit seating (rows A and B)              |           |  |
|-------------------------------------------------------------------------------------------------------------------|-----------|--|
| Orchestra seating (lower auditorium) only (with Orchestra Pit seating installed and 8 box seats and 11 wheelchair |           |  |
| removable seats which accommodates 4-6 wheel chairs)                                                              |           |  |
| Orchestra seating (without Orchestra Pit seating)                                                                 |           |  |
| Orchestra seating (without pit seat but with MIX station installed, 12 seats removed)                             | 372 seats |  |
| Orchestra seating (with Orchestra Pit seating in and Mix Station installed)                                       |           |  |
| Balcony seating (Includes 16 box seats and 6 wheelchair removable seats accommodating 3-4 wheelchairs)            |           |  |

Please refer to the <u>Seating chart</u> on page 3. Specify on the box office form what seating you want to sell and specify what tickets you prefer to have printed. Remember a band or Musical uses the Sound Mixing Station, and in some cases the orchestra pit for an orchestra.