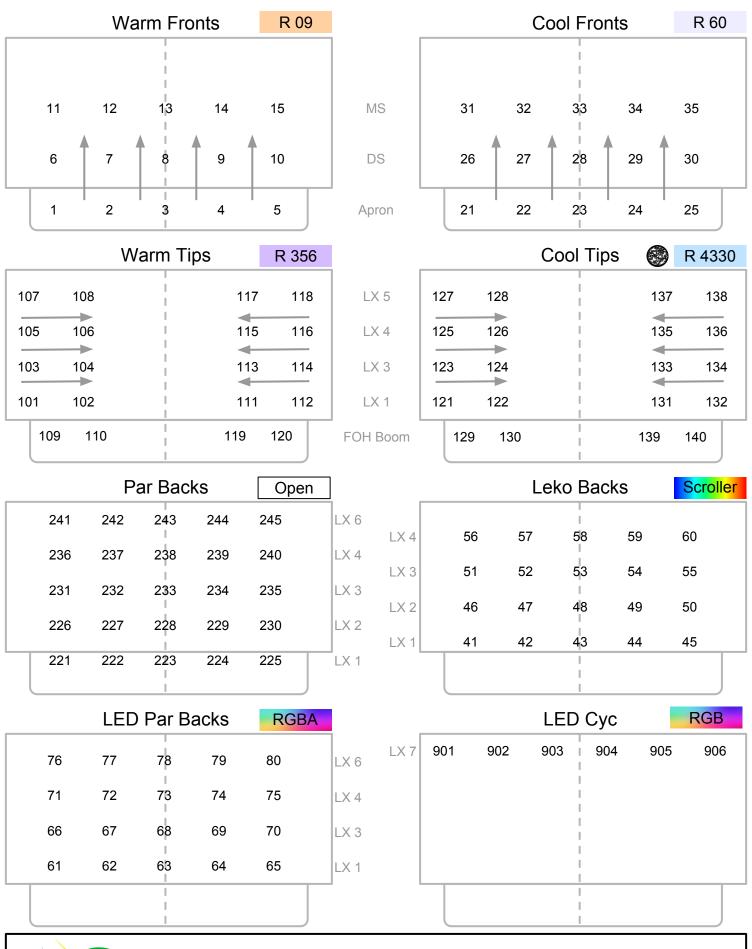

## **Conventional Lights:**

- 171 ETC Source 4 Body
- ETC Source 4 10 Degree Lens 2
- 62 ETC Source 4 - 19 Degree Lens
- ETC Source 4 26 Degree Lens 65
- ETC Source 4 36 Degree Lens 47
- ETC Source 4 50 Degree Lens 10
- ETC Source 4 Zoom 15- 30 Degree Lens 6 ETC Source 4 – Parcan with Lens Kit (575 w)
- 26

#### Led Fixtures:

- Pixelrage Pixel Line 1044 RGB (for Cyclorama) 6
- 20 Pixel Range Par 44 Black RGBA
- 10 Microh LED Par 64SBK11

#### Colour Changers:

| 22 | Chroma Q Plus | s 20 Frame Scrollers |      |       |
|----|---------------|----------------------|------|-------|
|    | R00           | R4630                | R318 | 399   |
|    | R371          | R51                  | R57  | R355  |
|    | R359          | R2007                | R325 | 446   |
|    | R27           | R22                  | R17  | R94   |
|    | R95           | R75                  | R74  | R3208 |
|    | 0.4/3.8.4     | <b>5</b>             |      |       |