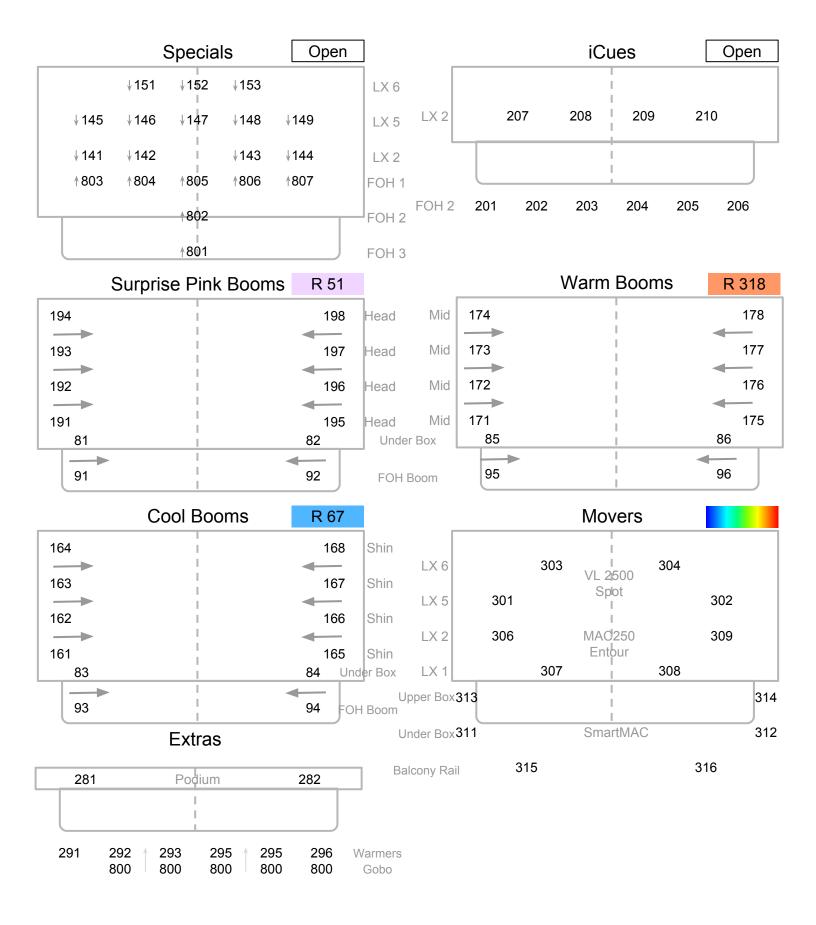

#### Automated Fixtures:

- 4 Vari\*Lite VL2500 Spot Fixture – Black
- 4 Martin Mac 250 Entours – Black
- 12 Martin Smart-Mac - Black
- 19 Rosco I-Cue Intelligent Mirrors
- 4 Groups of 4 American DJ disco lights
- 14 Clay Paky Alpha Spot HPE

#### Colour Changers:

| 22 | Chroma Q Plus | s 20 Frame Scrollers |      |       |
|----|---------------|----------------------|------|-------|
|    | R00           | R4630                | R318 | 399   |
|    | R371          | R51                  | R57  | R355  |
|    | R359          | R2007                | R325 | 446   |
|    | R27           | R22                  | R17  | R94   |
|    | R95           | R75                  | R74  | R3208 |
|    | 0.4/3.8.4     | <b>5</b>             |      |       |