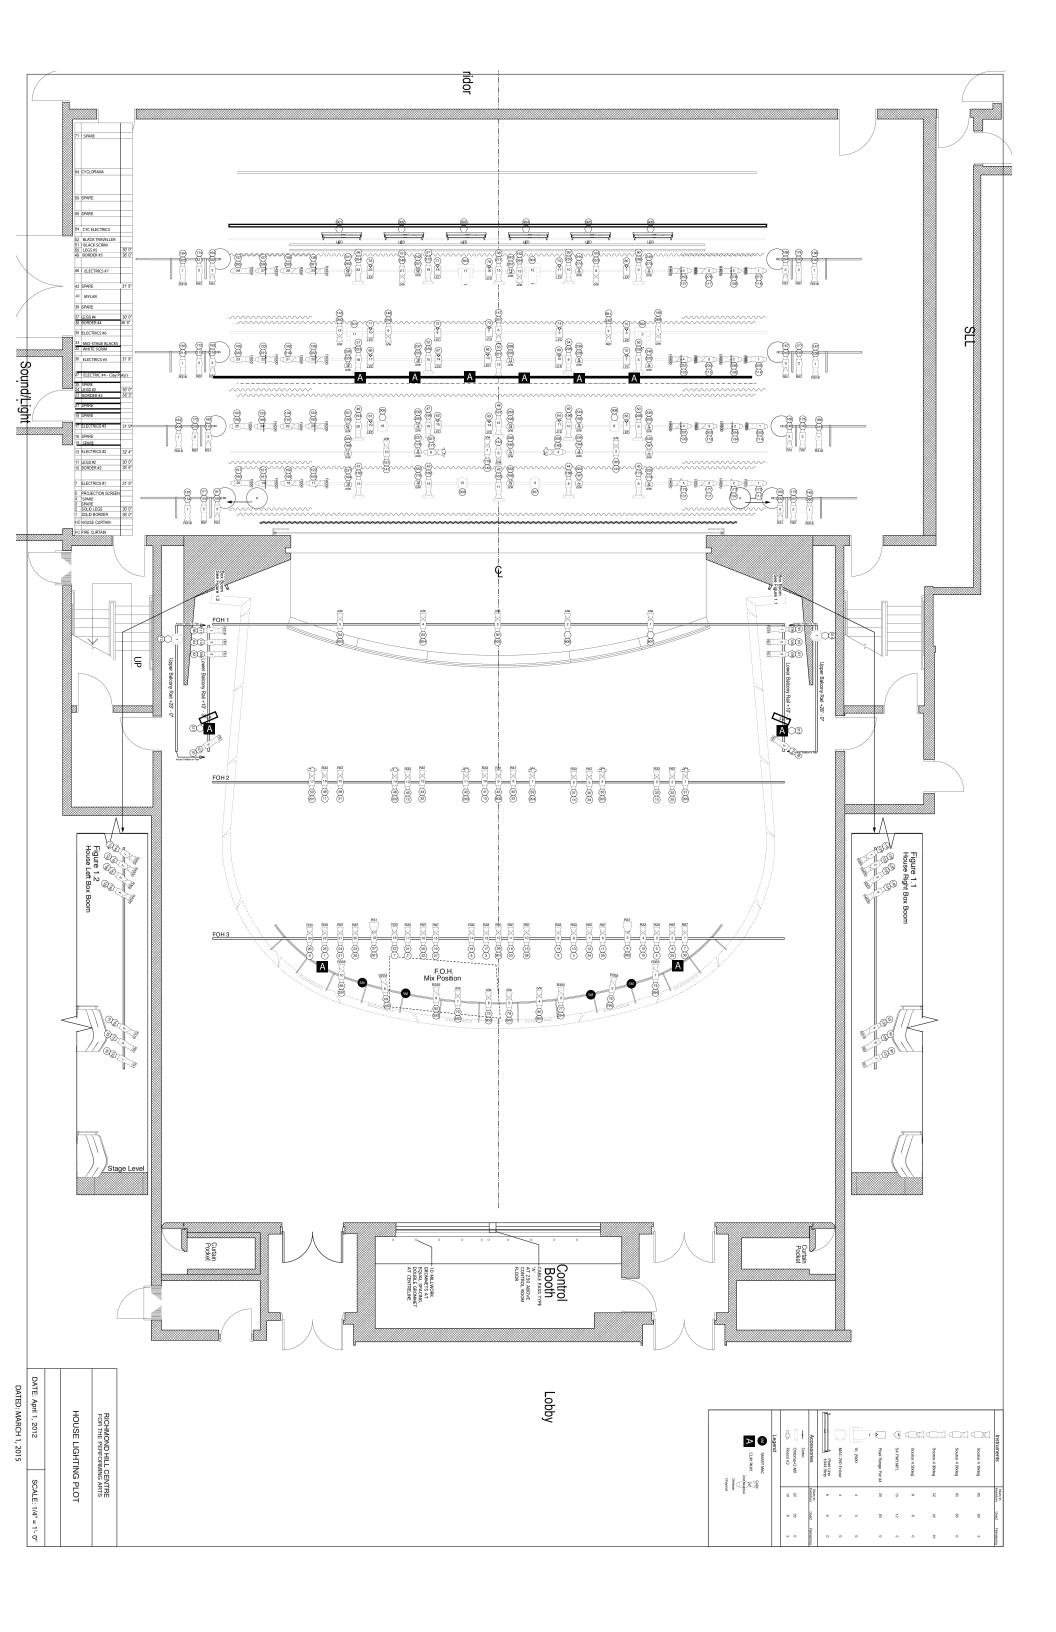

## **Main Stage Dimensions**

Proscenium Height 30' Proscenium Width' 40'

Stage Deck with no Drapery80' wide x 40' deepStage-Right Wing Space20' x 40' deepStage-Left Wing Space20' x 40' deep

Throw Distance from Follow spot Booth 72'
Border Trim Height 26'
Stage to House floor 34"
Stage Floor to Grid Height 61'

Orchestra Pit Capacity

Orchestra Pit Capacity

With the Pit down – 27 players

8' Deep at stage level, 12 at pit level

Orchestra Pit seating capacity 38 seats

Orchestra pit height when Pit down` 8'

Fly Lines 31 Lines Total (not including Solid

Border/ Solid Legs/ Projection Screen

or Main Curtain.

Fly Lines used for Electrics 7 Lines
Fly Lines used for Border/ Legs 8 Lines
Black Out Curtain Location Mid-Stage

Black Traveler Downstage of Cyc

Spare Fly Lines 12 Lines (Please check ahead of your

production as they are used for various other constant pieces of

scenery).

Scrims 30' x 50' White Scrim/ 30' x 50' Black

Scrim

## Riser Inventory:

15 4' x 8' riser decks (carpet one side, vinyl other side)

5 12" high x 8' x4' riser leg units 5 24" high x 8' x4' riser leg units

3 32" high x 8' x4' riser leg units (Can be modified to 48" high)