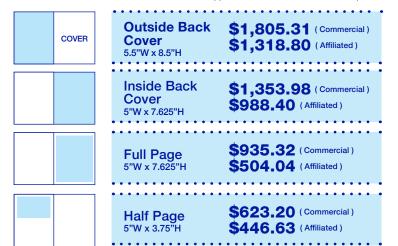

## **Summer Camp** Guide

Circulation: 10,000

Prints in Full Colour

Rates are subject to HST. Affiliated group rate applies to Richmond Hill-based not-for-profits.

| COVER | Outside Back<br>Cover<br>7"W x 8.5"H   | \$1,805.31 (Commercial)<br>\$1,318.80 (Affiliated) |  |  |
|-------|----------------------------------------|----------------------------------------------------|--|--|
|       | Inside Back<br>Cover<br>5.5"W x 7.75"H | \$1,353.98 (Commercial)<br>\$988.40 (Affiliated)   |  |  |
|       | Full Page<br>5.5"W x 7.75"H            | \$935.32 (Commercial)<br>\$504.04 (Affiliated)     |  |  |
|       | Half Page<br>5.5"W x 3.75"H            | \$623.20 (Commercial)<br>\$446.63 (Affiliated)     |  |  |

**Artwork Due Date: Friday, November 1, 2019** Payment Due Date: Friday, November 29, 2019 Distribution Date: Wedneday, December 11, 2019